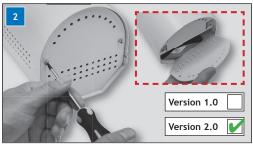

## REPLACEMENT INSTRUCTIONS FOR THE QUMULUS® FLUID BAG

(Version 2.0)

SECURED IN SECONDS

IMPORTANT: Turn off power supply of the QUMULUS! DON'T TOUCH! Cool down for at least one hour.

Remove the two screws and remove the metal plate in the bottom of the fog cannon. Remove empty fluid bag if any.