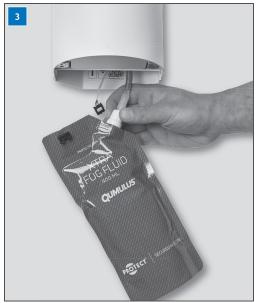

Connect the fluid tube and the level indicator cable to the new fluid bag. Push the bag upwards into the machine. The spout must turn upwards to the right.

Now screw the metal plate back again.

Scan the code with a smartphone to watch how to replace the fluid bag.