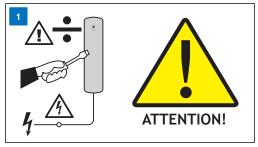

## REPLACEMENT INSTRUCTIONS FOR THE QUMULUS® FLUID BAG

(Version 2.0)

SECURED IN SECONDS

IMPORTANT: Turn off power supply of the QUMULUS! DON'T TOUCH! Cool down for at least one hour.

Remove the two screws and remove the metal plate in the bottom of the fog cannon. Remove empty fluid bag if any.