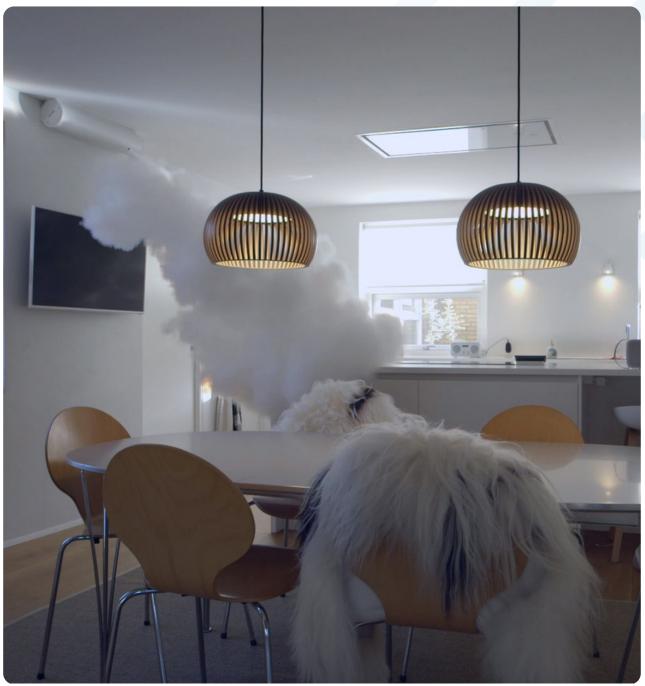

MultiCard ™, UniBusCard ™ and IntelliBox ™
- 5-year warranty









## Xtratus<sup>®</sup> Xtratus Flex<sup>®</sup>

PROTECT Xtratus ® fog cannon can be installed in any room, blending in with its surroundings. However, Unlike the standard Xtratus®, the Flex-version offers flexible adjustment of the fog performance.

- Discharges 250 m3 of fog at full speed in 16 seconds
- 2 shots in one fluid can
- Xtratus Flex: Flexible adjustment of the performance: Pick between 2, 3 or 4 fog discharges pr. fluid container
- 100% silent in standby mode
- The unit works without the installed backup battery
- Patented design fits elegantly into corners
- Anti-sabotage, impact-resistant steel casing
- Xtratus ® comes with a 3-hole nozzle that points straight out (not exchangeable)
- 2-year warranty











It has a lightweight design and compact size, which makes it the ideal option for your small room security needs. PROTECT FOQUS  $^{\text{TM}}$  covers small areas quickly and efficiently. It is perfect for protecting valuables.

- Discharges enough fog to cover a room up to 25 m2 in 25 seconds
- Flexible adjustment to match room size (3 settings)
- Fluid for 20 discharges in one container
- Pulse function for up to 3 min.
- Anti-sabotage, impact-resistant steel casing
- Compatible with any alarm system
- Compatible with IPCard ™, MultiCard ™, UniBusCard ™ and IntelliBox ™
- Up to 5-year warranty