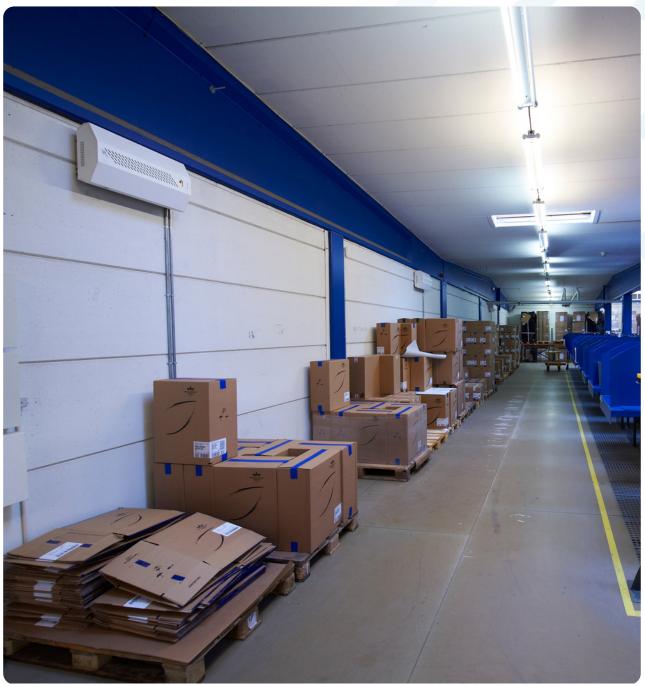

# 1100 i™

The PROTECT 1100i ™ model is a very powerful fog cannon. This reliable fog machine protects big areas from burglaries. It is perfect for securing office environments, large shops and storage facilities.

- Discharges 1300 m3 of fog at full speed in 60 seconds
- Flexible adjustment between 500 and 1300 m3 to exactly match the room size
- It has enough fluid for 4 discharges in one container
- Pulse function for 4 min can fill up to 1700 m3 with fog. (effective fog maintenance)
- Anti-sabotage, impact-resistant steel casing
- Compatible with IPCard ™, MultiCard ™, UniBusCard ™ and IntelliBox ™
- Available in two colour variants: White and black
- 5-year warranty
- Tested and approved in accordance with IEC 62642-8
- European quality Danish design