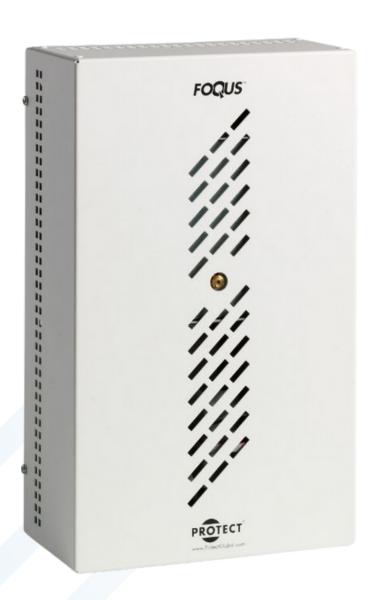

It has a lightweight design and compact size, which makes it the ideal option for your small room security needs. PROTECT FOQUS  $^{\text{TM}}$  covers small areas quickly and efficiently. It is perfect for protecting valuables.

- Discharges enough fog to cover a room up to 25 m2 in 25 seconds
- Flexible adjustment to match room size (3 settings)
- Fluid for 20 discharges in one container
- Pulse function for up to 3 min.
- Anti-sabotage, impact-resistant steel casing
- Compatible with any alarm system
- Compatible with IPCard ™, MultiCard ™, UniBusCard ™ and IntelliBox ™
- Up to 5-year warranty