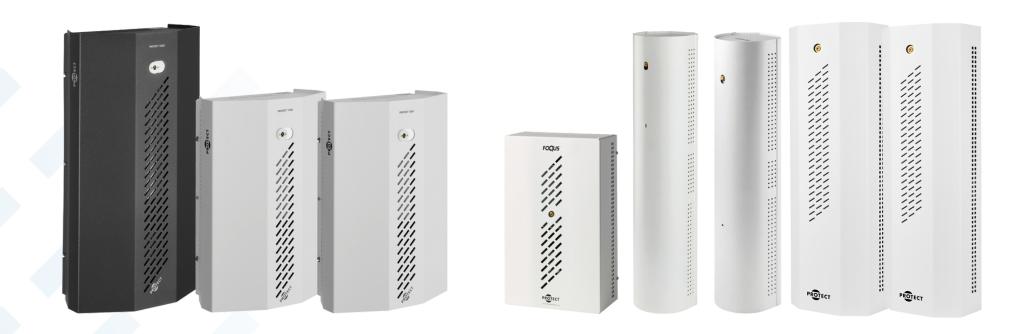

### 2200i<sup>™</sup>

The powerful PROTECT 2200i™ can secure the largest warehouses, shopping centers, and spacious stores. It is also perfect for securing machinery parks, wide hallways and entrance ways.

# 1100 i™

The PROTECT 1100i ™ model is a very powerful fog cannon. This reliable fog machine protects big areas from burglaries. It is perfect for securing office environments, large shops and storage facilities.

#### 600i<sup>™</sup>

The PROTECT 600i ™ fog cannon is also a great solution for securing businesses, with its professional-grade design and powerful fog machine. The fog cannon can be used in different, flexible settings.

### 800i C™ 1500i C™

The PROTECT 800i  $C^{\mathbb{M}}$  & PROTECT 1500i  $C^{\mathbb{M}}$  fog cannons are game-changers in the security fog industry. The fog machines are very easy to install and operate, making it convenient and effective solutions.

# **QUMULUS**®

PROTECT QUMULUS ® is a revolutionary design in security fog technology. It's known for its elegant and discreet design, as well as its high quality. This model is often selected for protecting homes and offices.

## Xtratus<sup>®</sup> Xtratus Flex<sup>®</sup>

PROTECT Xtratus ® fog cannon can be installed in any room, blending in with its surroundings. However, Unlike the standard Xtratus®, the Flex-version offers flexible adjustment of the fog performance.

It has a lightweight design and compact size, which makes it the ideal option for your small room security needs. PROTECT FOQUS  $^{\text{TM}}$  covers small areas quickly and efficiently. It is perfect for protecting valuables.