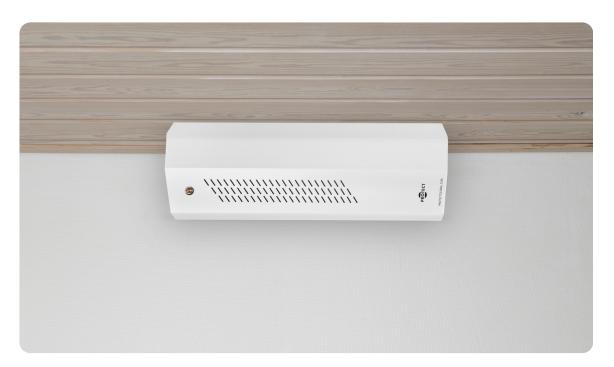

### 800i C™ 1500i C™

The PROTECT 800i  $C^{\mathbb{M}}$  & PROTECT 1500i  $C^{\mathbb{M}}$  fog cannons are game-changers in the security fog industry. The fog machines are very easy to install and operate, making it convenient and effective solutions.

- 800i C discharges 350m3 of fog in only 20s & 1500i C discharges 1600m3 of fog in 80s
- 800i C has a fog output of 850m3 in 60s & 1500i C has a fog output of 1350m3 in 60s
- New, slim design, which also enables mounting in corners
- Anti-sabotage, impact-resistant steel casing
- New flexible and adjustable nozzle, which makes it fast and easy to change the angle and direction of the fog
- Compatible with any alarm system
- New mounting system makes installations quick and easy
- 5-year warranty
- Compatible with IPCard ™, MultiCard ™, UniBusCard ™ and IntelliBox ™