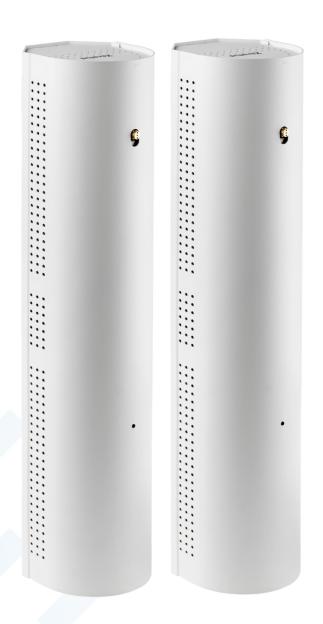

### 2200i<sup>™</sup>

The powerful PROTECT 2200i™ can secure the largest warehouses, shopping centers, and spacious stores. It is also perfect for securing machinery parks, wide hallways and entrance ways.

- Discharges 2700 m3 of fog in 60 seconds at full speed
- Flexible adjustment between 900 and 2875 m3 to exactly match the room size
- Enough fluid for 5 discharges in one container
- Pulse function for up to 10 minutes can discharge 3700m3 of fog (effective fog maintenance)
- Anti-sabotage, impact-resistant steel casing
- Compatible with IPCard ™, MultiCard ™, UniBusCard ™ and IntelliBox ™
- Colours available: White and black
- 5-year warranty
- Tested and approved in accordance with IEC 62642-8 in accordance with IEC 62642-8
- European quality Danish design