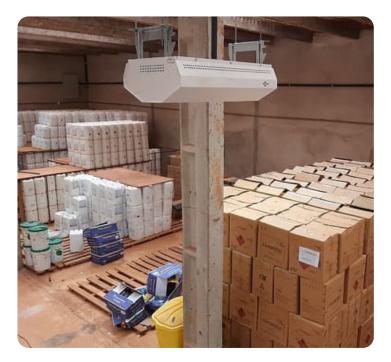

### 2200i<sup>™</sup>

The powerful PROTECT 2200i™ can secure the largest warehouses, shopping centers, and spacious stores. It is also perfect for securing machinery parks, wide hallways and entrance ways.