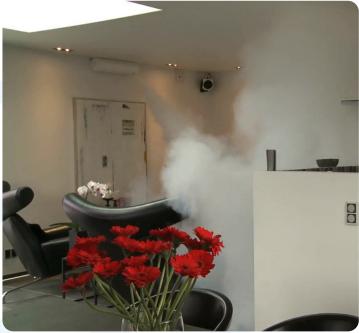

d ™, UniBusCard ™ and IntelliBox ™











# **QUMULUS**®

PROTECT QUMULUS ® is a revolutionary design in security fog technology. It's known for its elegant and discreet design, as well as its high quality. This model is often selected for protecting homes and offices.

- Discharges 400 m3 of fog at full speed in 60 seconds
- Enough fluid for 4 discharges in one container
- Flexible adjustment between 140 and 400 m3 to fit any size of room
- Pulse function for up to 4 min can discharge 900m3 of fog
- 100% silent in standby mode
- Prepared for 2 different angled nozzles
- Patented design fits elegantly into corners
- Anti-sabotage, impact-resistant steel casing
- Compatible with any alarm system
- Compatible with IPCard ™, MultiCard ™, UniBusCard ™ and IntelliBox ™
- 5-year warranty









## Xtratus<sup>®</sup> Xtratus Flex<sup>®</sup>

PROTECT Xtratus ® fog cannon can be installed in any room, blending in with its surroundings. However, Unlike the standard Xtratus®, the Flex-version offers flexible adjustment of the fog performance.

- Discharges 250 m3 of fog at full speed in 16 seconds
- 2 shots in one fluid can
- Xtratus Flex: Flexible adjustment of the performance: Pick between 2, 3 or 4 fog discharges pr. fluid container
- 100% silent in standby mode
- The unit works without the installed backup battery
- Patented design fits elegantly into corners
- Anti-sabotage, impact-resistant steel casing
- Xtratus ® comes with a 3-hole nozzle that points straight out (not exchangeable)
- 2-year warranty











It has a lightweight design and compact size, which makes