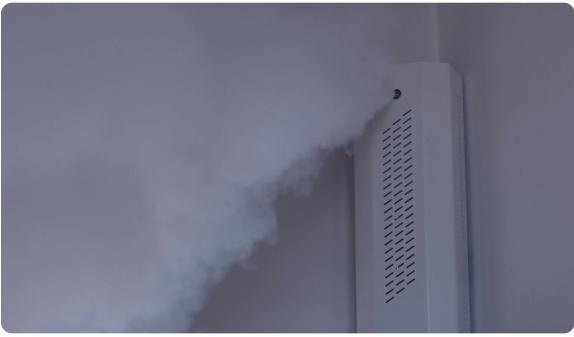

### 2200i<sup>™</sup>

The powerful PROTECT 2200i™ can secure the largest warehouses, shopping centers, and spacious stores. It is also perfect for securing machinery parks, wide hallways and entrance ways.

- Discharges 2700 m3 of fog in 60 seconds at full speed
- Flexible adjustment between 900 and 2875 m3 to exactly match the room size
- Enough fluid for 5 discharges in one container
- Pulse function for up to 10 minutes can discharge 3700m3 of fog (effective fog maintenance)
- Anti-sabotage, impact-resistant steel casing
- Compatible with IPCard ™, MultiCard ™, UniBusCard ™ and IntelliBox ™
- Colours available: White and black
- 5-year warranty
- Tested and approved in accordance with IEC 62642-8 in accordance with IEC 62642-8
- European quality Danish design