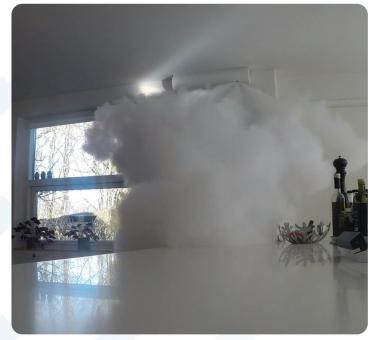

, MultiCard ™, UniBusCard ™ and IntelliBox ™
- 5-year warranty









## Xtratus<sup>®</sup> Xtratus Flex<sup>®</sup>

PROTECT Xtratus ® fog cannon can be installed in any room, blending in with its surroundings. However, Unlike the standard Xtratus®, the Flex-version offers flexible adjustment of the fog performance.

- Discharges 250 m3 of fog at full speed in 16 seconds
- 2 shots in one fluid can
- Xtratus Flex: Flexible adjustment of the performance: Pick between 2, 3 or 4 fog discharges pr. fluid container
- 100% silent in standby mode
- The unit works without the installed backup battery
- Patented design fits elegantly into corners
- Anti-sabotage, impact-resistant steel casing
- Xtratus ® comes with a 3-hole nozzle that points straight out (not exchangeable)
- 2-year warranty











It has a lightweight design and compact size, which makes it the ideal option for your small room security needs. PROTECT FOQUS  $^{\text{TM}}$  covers small areas quickly and efficiently. It is perfect for protecting valuables.

- Discharges enough fog to cover a room up to 25 m2 in 25 seconds
- Flexible adjustment to match room size (3 settings)
- Fluid for 20 discharges in one container
- Pulse function for up to 3 min.
- Anti-sabotage, impact-resistant steel casing
- Compatible with any alarm system
- Compatible with IPCard ™, MultiCard ™, UniBusCard ™ and IntelliBox ™
- Up to 5-year warranty