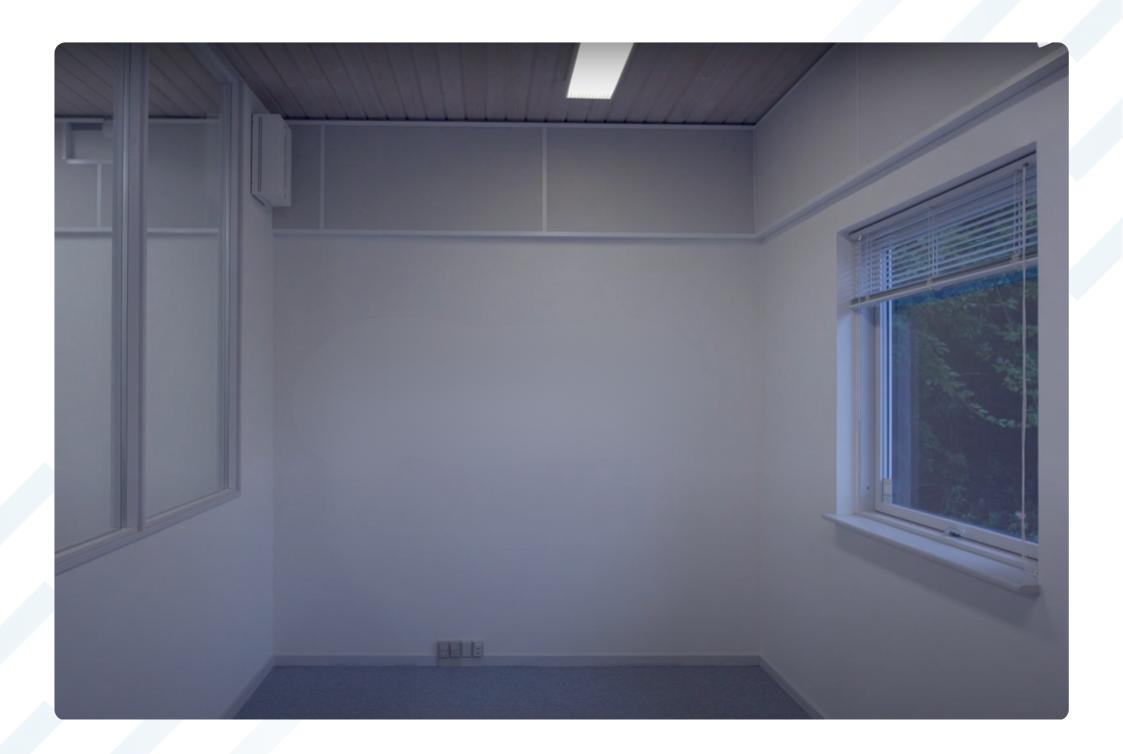

It has a lightweight design and compact size, which makes it the ideal option for your small room security needs. PROTECT FOQUS  $^{\text{TM}}$  covers small areas quickly and efficiently. It is perfect for protecting valuables.

- Discharges enough fog to cover a room up to 25 m2 in 25 seconds
- Flexible adjustment to match room size (3 settings)
- Fluid for 20 discharges in one container
- Pulse function for up to 3 min.
- Anti-sabotage, impact-resistant steel casing
- Compatible with any alarm system
- Compatible with IPCard ™, MultiCard ™, UniBusCard ™ and IntelliBox ™
- Up to 5-year warranty