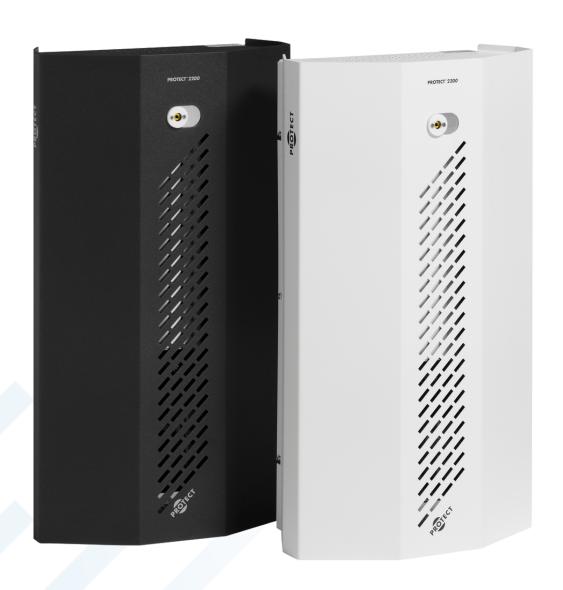

### 2200i<sup>™</sup>

The powerful PROTECT 2200i™ can secure the largest warehouses, shopping centers, and spacious stores. It is also perfect for securing machinery parks, wide hallways and entrance ways.

- Discharges 2700 m3 of fog in 60 seconds at full speed
- Flexible adjustment between 900 and 2875 m3 to exactly match the room size
- Enough fluid for 5 discharges in one container
- Pulse function for up to 10 minutes can discharge 3700m3 of fog (effective fog maintenance)
- Anti-sabotage, impact-resistant steel casing
- Compatible with IPCard ™, MultiCard ™, UniBusCard ™ and IntelliBox ™
- Colours available: White and black
- 5-year warranty
- Tested and approved in accordance with IEC 62642-8 in accordance with IEC 62642-8
- European quality Danish design