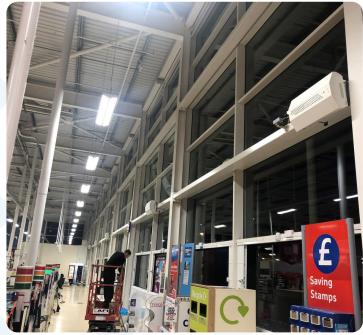

### 2200i<sup>™</sup>

The powerful PROTECT 2200i™ can secure the largest warehouses, shopping centers, and spacious stores. It is also perfect for securing machinery parks, wide hallways and entrance ways.

- Discharges 2700 m3 of fog in 60 seconds at full speed
- Flexible adjustment between 900 and 2875 m3 to exactly match the room size
- Enough fluid for 5 discharges in one container
- Pulse function for up to 10 minutes can discharge 3700m3 of fog (effective fog maintenance)
- Anti-sabotage, impact-resistant steel casing
- Compatible with IPCard ™, MultiCard ™, UniBusCard ™ and IntelliBox ™
- Colours available: White and black
- 5-year warranty
- Tested and approved in accordance with IEC 62642-8 in accordance with IEC 62642-8
- European quality Danish design