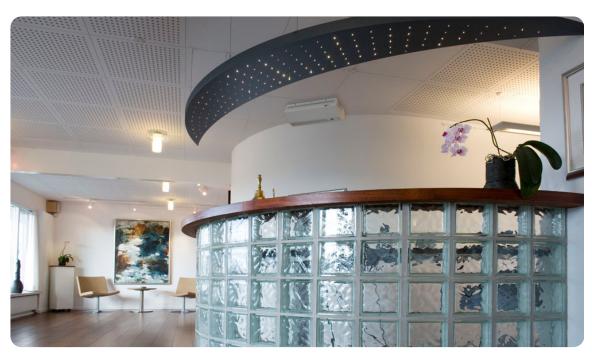

# **QUMULUS**®

PROTECT QUMULUS ® is a revolutionary design in security fog technology. It's known for its elegant and discreet design, as well as its high quality. This model is often selected for protecting homes and offices.

- Discharges 400 m3 of fog at full speed in 60 seconds
- Enough fluid for 4 discharges in one container
- Flexible adjustment between 140 and 400 m3 to fit any size of room
- Pulse function for up to 4 min can discharge 900m3 of fog
- 100% silent in standby mode
- Prepared for 2 different angled nozzles
- Patented design fits elegantly into corners
- Anti-sabotage, impact-resistant steel casing
- Compatible with any alarm system
- Compatible with IPCard ™, MultiCard ™, UniBusCard ™ and IntelliBox ™
- 5-year warranty