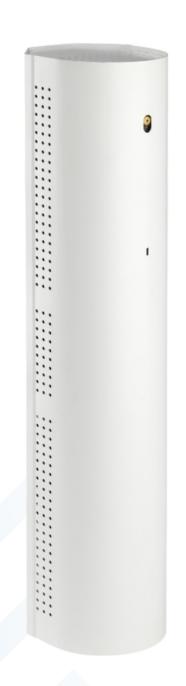

# **QUMULUS**®

PROTECT QUMULUS ® is a revolutionary design in security fog technology. It's known for its elegant and discreet design, as well as its high quality. This model is often selected for protecting homes and offices.

- Discharges 400 m3 of fog at full speed in 60 seconds
- Enough fluid for 4 discharges in one container
- Flexible adjustment between 140 and 400 m3 to fit any size of room
- Pulse function for up to 4 min can discharge 900m3 of fog
- 100% silent in standby mode
- Prepared for 2 different angled nozzles
- Patented design fits elegantly into corners
- Anti-sabotage, impact-resistant steel casing
- Compatible with any alarm system
- Compatible with IPCard ™, MultiCard ™, UniBusCard ™ and IntelliBox ™
- 5-year warranty