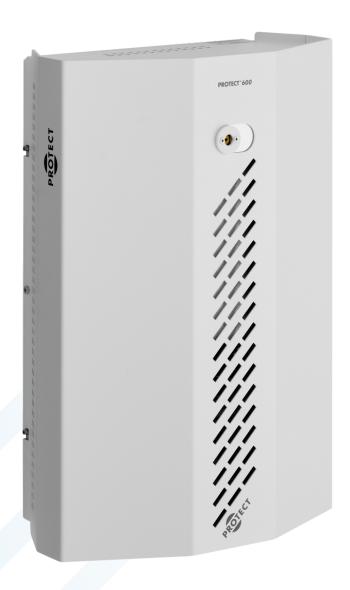

#### 600i<sup>™</sup>

The PROTECT 600i ™ fog cannon is also a great solution for securing businesses, with its professional-grade design and powerful fog machine. The fog cannon can be used in different, flexible settings.

- Discharges 700 m3 of fog in 60 seconds at full speed
- Turbo function to discharge 600 m3 in only 30 seconds
- Flexible adjustment between 290 and 700 m3 to exactly match the size of the room
- Enough fluid for 7 discharges in one container
- Pulse function for up to 9 min can fill up to 1700 m3 with fog. (effective fog maintenance)
- Anti-sabotage, impact-resistant steel casing
- Compatible with IPCard ™, MultiCard ™, UniBusCard ™ and IntelliBox ™
- Available in two colour variants: White and black
- 5-year warranty
- Tested and approved in accordance with IEC 62642-8
- European quality Danish design