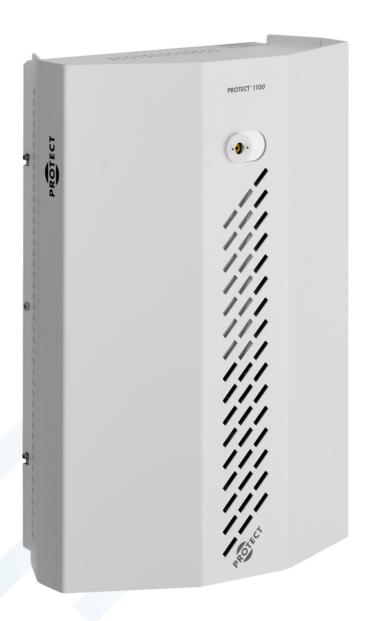

# 1100 i™

The PROTECT 1100i ™ model is a very powerful fog cannon. This reliable fog machine protects big areas from burglaries. It is perfect for securing office environments, large shops and storage facilities.

- Discharges 1300 m3 of fog at full speed in 60 seconds
- Flexible adjustment between 500 and 1300 m3 to exactly match the room size
- It has enough fluid for 4 discharges in one container
- Pulse function for 4 min can fill up to 1700 m3 with fog. (effective fog maintenance)
- Anti-sabotage, impact-resistant steel casing
- Compatible with IPCard ™, MultiCard ™, UniBusCard ™ and IntelliBox ™
- Available in two colour variants: White and black
- 5-year warranty
- Tested and approved in accordance with IEC 62642-8
- European quality Danish design