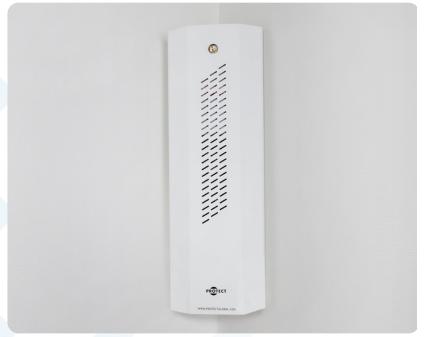

# **QUMULUS**®

PROTECT QUMULUS ® is a revolutionary design in security fog technology. It's known for its elegant and discreet design, as well as its high quality. This model is often selected for protecting homes and offices.

- Discharges 400 m3 of fog at full speed in 60 seconds
- Enough fluid for 4 discharges in one container
- Flexible adjustment between 140 and 400 m3 to fit any size of room
- Pulse function for up to 4 min can discharge 900m3 of fog
- 100% silent in standby mode
- Prepared for 2 different angled nozzles
- Patented design fits elegantly into corners
- Anti-sabotage, impact-resistant steel casing
- Compatible with any alarm system
- Compatible with IPCard ™, MultiCard ™, UniBusCard ™ and IntelliBox ™
- 5-year warranty