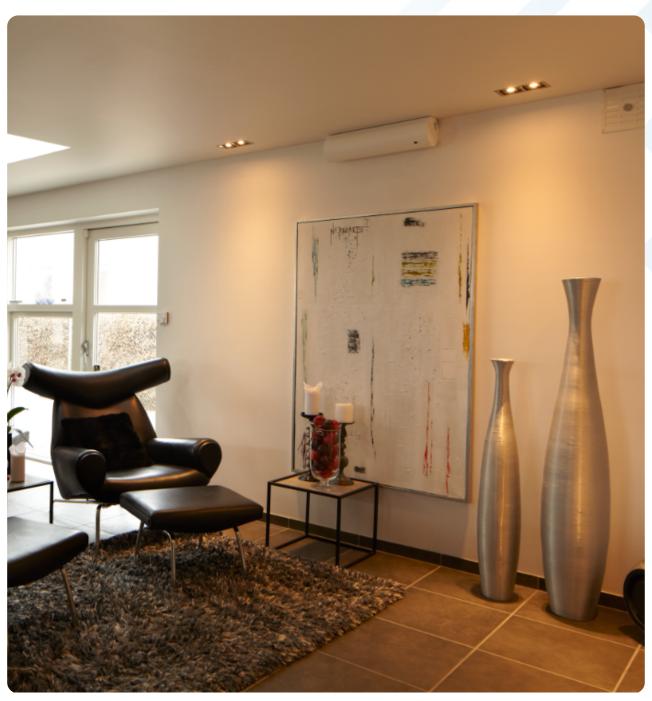

# **QUMULUS**®

PROTECT QUMULUS ® is a revolutionary design in security fog technology. It's known for its elegant and discreet design, as well as its high quality. This model is often selected for protecting homes and offices.

- Discharges 400 m3 of fog at full speed in 60 seconds
- Enough fluid for 4 discharges in one container
- Flexible adjustment between 140 and 400 m3 to fit any size of room
- Pulse function for up to 4 min can discharge 900m3 of fog
- 100% silent in standby mode
- Prepared for 2 different angled nozzles
- Patented design fits elegantly into corners
- Anti-sabotage, impact-resistant steel casing
- Compatible with any alarm system
- Compatible with IPCard ™, MultiCard ™, UniBusCard ™ and IntelliBox ™
- 5-year warranty