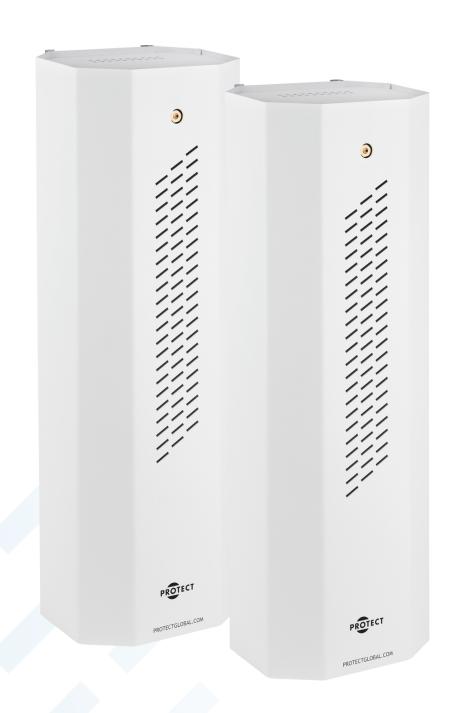

### 2200i<sup>™</sup>

The powerful PROTECT 2200i™ can secure the largest warehouses, shopping centers, and spacious stores. It is also perfect for securing machinery parks, wide hallways and entrance ways.

- Discharges 2700 m3 of fog in 60 seconds at full speed
- Flexible adjustment between 900 and 2875 m3 to exactly match the room size
- Enough fluid for 5 discharges in one container
- Pulse function for up to 10 minutes can discharge 3700m3 of fog (effective fog maintenance)
- Anti-sabotage, impact-resistant steel casing
- Compatible with IPCard ™, MultiCard ™, UniBusCard ™ and IntelliBox ™
- Colours available: White and black
- 5-year warranty
- Tested and approved in accordance with IEC 62642-8 in accordance with IEC 62642-8
- European quality Danish design