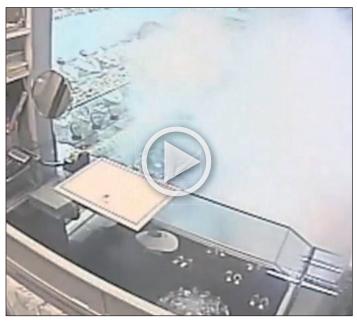

10 - 45 min

Keep the intruders out for up to one hour - ample time for police or security services to arrive.

This video shows a video recording of a real robbery in a jeweler shop. After only a few seconds the robbers are out again without any prey. Watch this and many other videos on protectglobal.com.