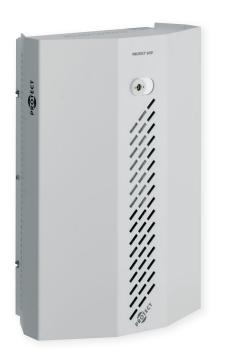

### There is a PROTECT Fog Cannon to suit your needs

No room is too large or small. Also possible with concealed installations!

- Protect your strongbox, your repair shop area, your most expensive goods or even your entire premises!
- A modest investment with low operating costs, rapid return on your investment and with up to 5 year warranty
- Leaves no residue and the fog is completely harmless to humans, animals, clothing, furnishings, IT and electrical equipment

#### Security fog means the <u>immediate</u> protection of your valuables!

A PROTECT Fog Cannon will fill a room with a blanket of dense security fog, rendering the intruder blind, it works on the principle that you cannot steal what you cannot see.