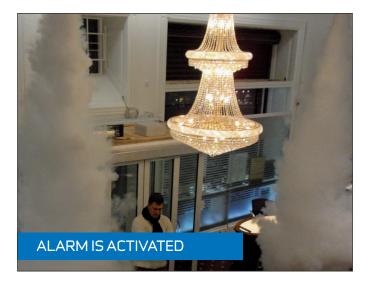

#### Security fog means the <u>immediate</u> protection of your valuables!

A PROTECT Fog Cannon will fill a room with a blanket of dense security fog, rendering the intruder blind, it works on the principle that you cannot steal what you cannot see.