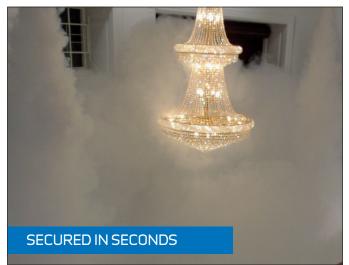

#### Security fog means the <u>immediate</u> protection of your valuables!

A PROTECT Fog Cannon will fill a room with a blanket of dense security fog, rendering the intruder blind, it works on the principle that you cannot steal what you cannot see.

Relaxing moments with your friends become more pleasant when you know your business and valuables are effectively secured in seconds.

# STOP BURGLARS

- Suitable for retail outlet, office and warehouse

PROTECT security fog is white, dense and dry and for increased disorientation, you can add a strobe light and a siren.

Licensed PROTECT Fog Cannon installer:

SECURED IN SECONDS