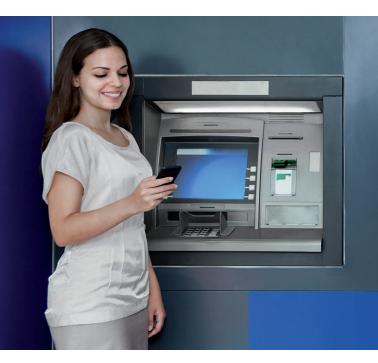

# WE'LL SECURE YOUR ATM'S WITH FOG

SECURED IN SECONDS

### BE SAFE - SLEEP WELL WITH SECURITY FOG

Banks around the world are struggling with attacks on ATMs. The criminals are ram raiding the building to drag out the ATM, they are blowing up ATMs with gas or explosives or are physically attacking the ATM with special software to empty it. These attacks cause concern to the public and great damage to the building and ATM. It can be of great cost to the bank to get back in business.