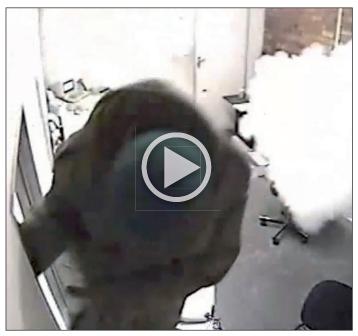

Break-in

20 sec.

10 - 45 min.

Keep the intruders out for up to one hour - ample time for police or security services to arrive.

This CCTV-recording shows an attempted burglary in a back office. After only 3 seconds the burglar is out again. Leaving the valuables untouched. Watch this and many other videos on protectglobal.com.