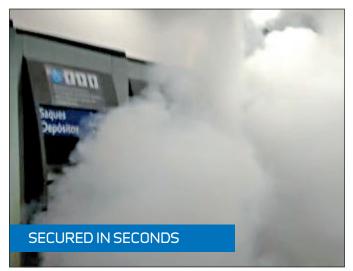

## Security fog means the <u>immediate</u> protection of your valuables!

A PROTECT Fog Cannon will fill a room with a blanket of dense security fog, rendering the intruder blind. It works on the principle that you cannot steal what you cannot see.

PROTECT has solved these problems. The fog cannon simply "blinds" the criminals in seconds.

### STOP BURGLARS IN SECONDS!

- Suitable for offices, ATM-facilities, cash-loading areas and storerooms

PROTECT security fog is white, dense and dry and for increased disorientation, you can add a strobe light and a siren.