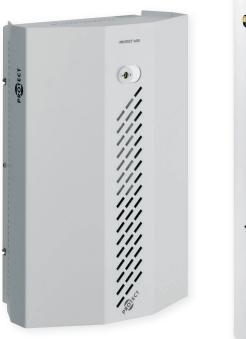

## There is a PROTECT Fog Cannon to suit your needs

No room is too large or too small. Also possible with concealed installations!

- Protect the ATM-facilities, strongbox areas, IT-equipment and interior etc. Or even the cash loading area to stop robbers and burglars from getting further into the back offices
- A modest investment with low operating costs, rapid return on your investment and with up to 5 year warranty
- Leaves no residue and the fog is completely harmless to humans, animals, clothing, furnishings, IT and electrical equipment

## Security fog means the <u>immediate</u> protection of your valuables!

A PROTECT Fog Cannon will fill a room with a blanket of dense security fog, rendering the intruder blind. It works on the principle that you cannot steal what you cannot see.

PROTECT has solved these problems. The fog cannon simply "blinds" the criminals in seconds.

### STOP BURGLARS IN SECONDS!

- Suitable for offices, ATM-facilities, cash-loading areas and storerooms

PROTECT security fog is white, dense and dry and for increased disorientation, you can add a strobe light and a siren.