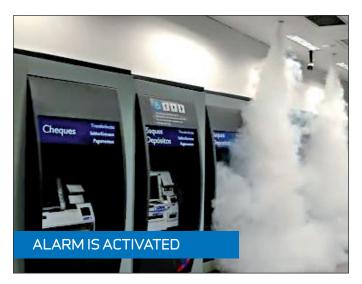

# WE'LL SECURE YOUR ATM'S WITH FOG

SECURED IN SECONDS

### BE SAFE - SLEEP WELL WITH SECURITY FOG

Banks around the world are struggling with attacks on ATMs. The criminals are ram raiding the building to drag out the ATM, they are blowing up ATMs with gas or explosives or are physically attacking the ATM with special software to empty it. These attacks cause concern to the public and great damage to the building and ATM. It can be of great cost to the bank to get back in business.

PROTECT has solved these problems. The fog cannon simply "blinds" the criminals in seconds.